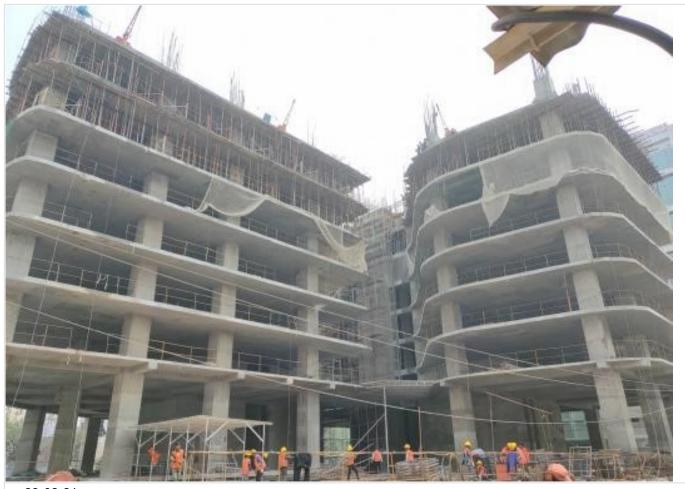

South Tower 11th Floor Slab Concreting on 02-09-21

South Tower 11th Floor Slab Concreting on 02-09-21

Generated by: www.bel3c.com, Developed by: Engr. Md. Sanaul Haque