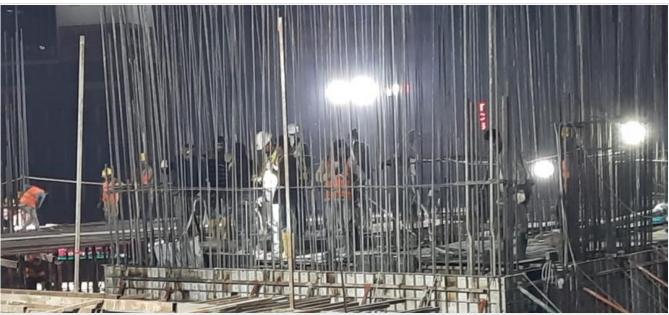

# **Site Photographs**

South Tower 11th Floor Slab Concreting

South Tower 11th Floor Slab Concreting

| Site Desription  |                                                     |
|------------------|-----------------------------------------------------|
| Site Instruction |                                                     |
| Entry by:        | Generated by:                                       |
| Planning Engieer | www.bel3c.com, Developed by: Engr. Md. Sanaul Haque |

South Tower 11th Floor Slab Concreting on 02-09-21

South Tower 11th Floor Slab Concreting on 02-09-21

Generated by: www.bel3c.com, Developed by: Engr. Md. Sanaul Haque