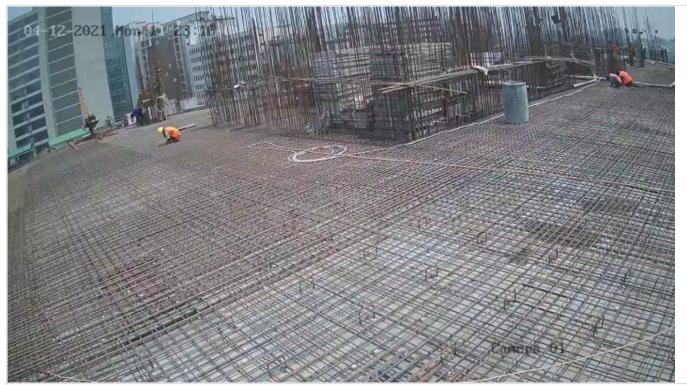

# **Site Photographs**

South Tower 11th Floor Slab Concreting

South Tower 11th Floor Slab Concreting

| Site Desription  |                                                     |
|------------------|-----------------------------------------------------|
| Site Instruction |                                                     |
| Entry by:        | Generated by:                                       |
| Planning Engieer | www.bel3c.com, Developed by: Engr. Md. Sanaul Haque |

South Tower 11th Floor Slab Concreting on 02-09-21

South Tower 11th Floor Slab Concreting on 02-09-21

Generated by: www.bel3c.com, Developed by: Engr. Md. Sanaul Haque