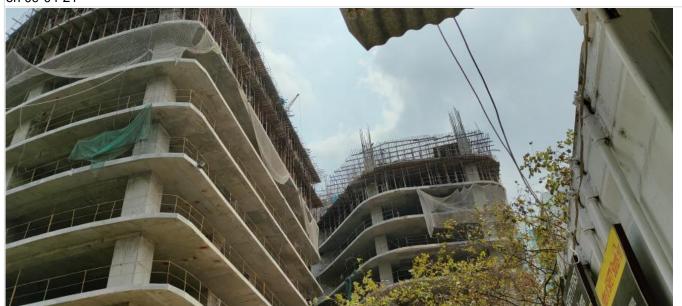

# **Site Photographs**

South Tower 11th Floor Slab Concreting

South Tower 11th Floor Slab Concreting

| Site Desription  |                                                     |
|------------------|-----------------------------------------------------|
| Site Instruction |                                                     |
| Entry by:        | Generated by:                                       |
| Planning Engieer | www.bel3c.com, Developed by: Engr. Md. Sanaul Haque |

South Tower 11th Floor Slab Concreting on 02-09-21

South Tower 11th Floor Slab Concreting on 02-09-21

Generated by: www.bel3c.com, Developed by: Engr. Md. Sanaul Haque