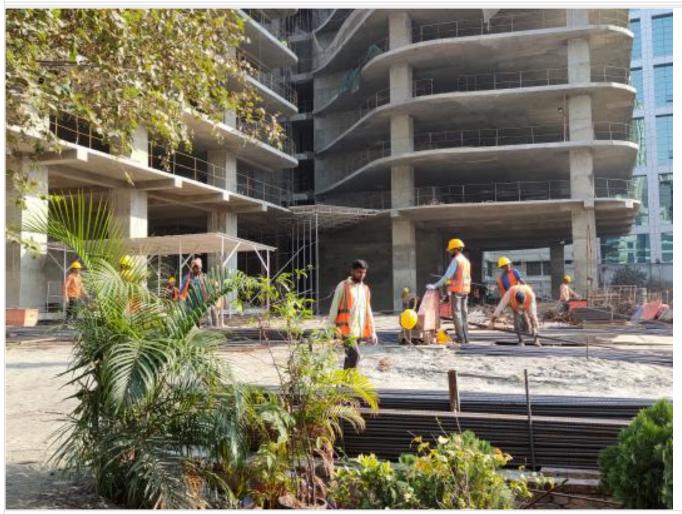

# **Site Photographs**

South Tower 11th Floor Slab Concreting

South Tower 11th Floor Slab Concreting

| Site Desription  |                                                     |
|------------------|-----------------------------------------------------|
| Site Instruction |                                                     |
| Entry by:        | Generated by:                                       |
| Planning Engieer | www.bel3c.com, Developed by: Engr. Md. Sanaul Haque |

South Tower 11th Floor Slab Concreting on 02-09-21

South Tower 11th Floor Slab Concreting on 02-09-21

Generated by: www.bel3c.com, Developed by: Engr. Md. Sanaul Haque