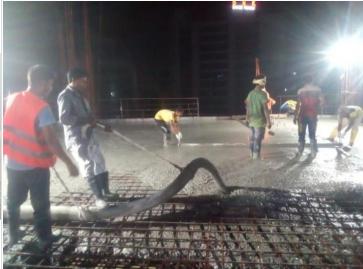

# **Site Photographs**

South Tower 11th Floor Slab Concreting

South Tower 11th Floor Slab Concreting

| Site Desription  |                                                     |
|------------------|-----------------------------------------------------|
| Site Instruction |                                                     |
| Entry by:        | Generated by:                                       |
| Planning Engieer | www.bel3c.com, Developed by: Engr. Md. Sanaul Haque |

South Tower 11th Floor Slab Concreting on 02-09-21

South Tower 11th Floor Slab Concreting on 02-09-21

Generated by: www.bel3c.com, Developed by: Engr. Md. Sanaul Haque