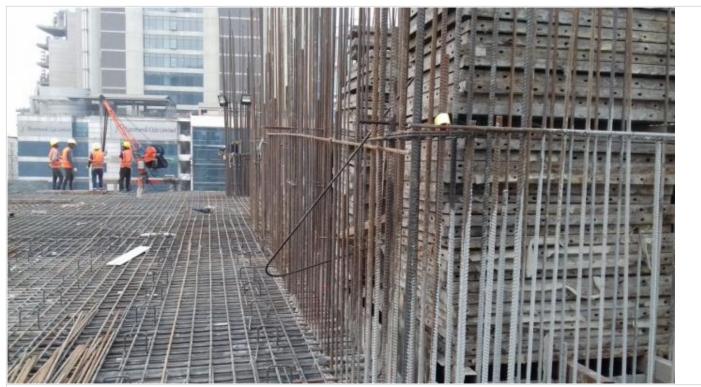

South Tower 11th Floor Slab Concreting on 02-09-21

South Tower 11th Floor Slab Concreting on 02-09-21

Generated by: www.bel3c.com, Developed by: Engr. Md. Sanaul Haque