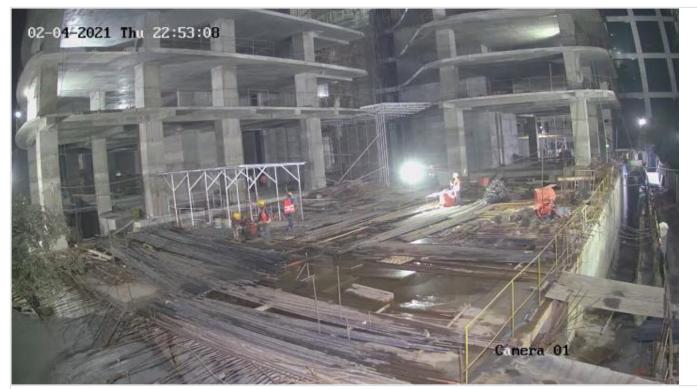

# **Site Photographs**

South Tower 11th Floor Slab Concreting

South Tower 11th Floor Slab Concreting

| Site Desription  |                                                     |
|------------------|-----------------------------------------------------|
| Site Instruction |                                                     |
| Entry by:        | Generated by:                                       |
| Planning Engieer | www.bel3c.com, Developed by: Engr. Md. Sanaul Haque |

South Tower 11th Floor Slab Concreting on 02-09-21

South Tower 11th Floor Slab Concreting on 02-09-21

Generated by: www.bel3c.com, Developed by: Engr. Md. Sanaul Haque