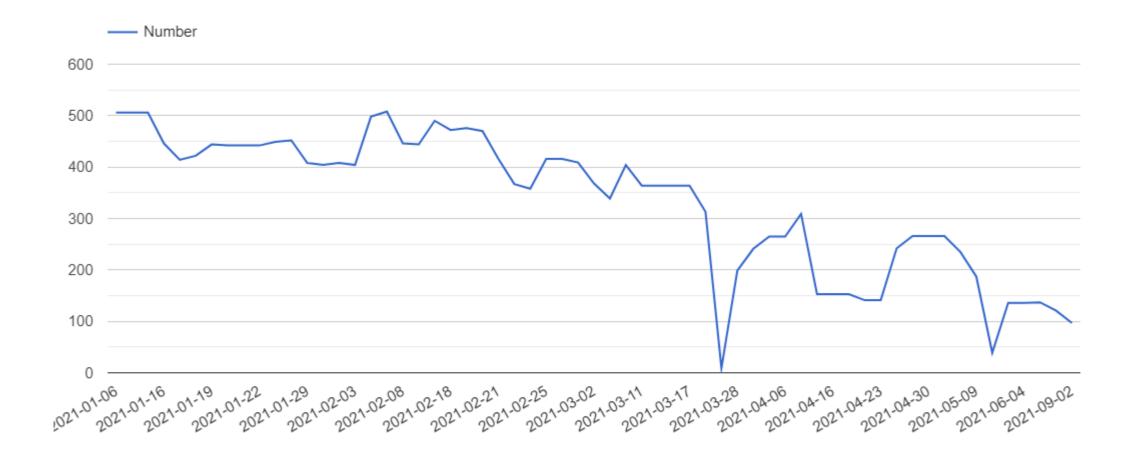

## **DAILY MANPOWER**

| Manpower |                          |      |  |  |  |  |  |  |  |  |
|----------|--------------------------|------|--|--|--|--|--|--|--|--|
| SN       | Description              | Nos. |  |  |  |  |  |  |  |  |
| 01       | Cityscape Staff-NBL      | 25   |  |  |  |  |  |  |  |  |
| 02       | Elite Force Security-NBL | 12   |  |  |  |  |  |  |  |  |
| 03       | Abu Sayed                | 50   |  |  |  |  |  |  |  |  |
| 04       | Cityscape Civil Worker   | 10   |  |  |  |  |  |  |  |  |
| TOTAL    |                          | 97   |  |  |  |  |  |  |  |  |