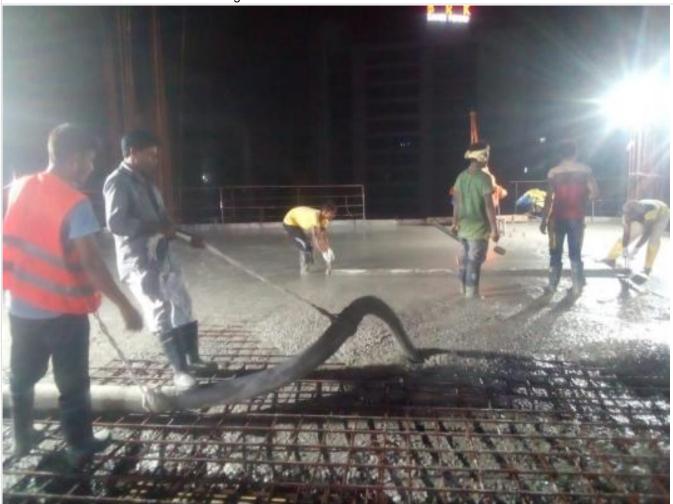

# **Site Photographs**

South Tower 11th Floor Slab Concreting

South Tower 11th Floor Slab Concreting

| Site Desription  |                                                     |
|------------------|-----------------------------------------------------|
| Site Instruction |                                                     |
| Entry by:        | Generated by:                                       |
| Planning Engieer | www.bel3c.com, Developed by: Engr. Md. Sanaul Haque |

South Tower 11th Floor Slab Concreting on 02-09-21

South Tower 11th Floor Slab Concreting on 02-09-21

Generated by: www.bel3c.com, Developed by: Engr. Md. Sanaul Haque