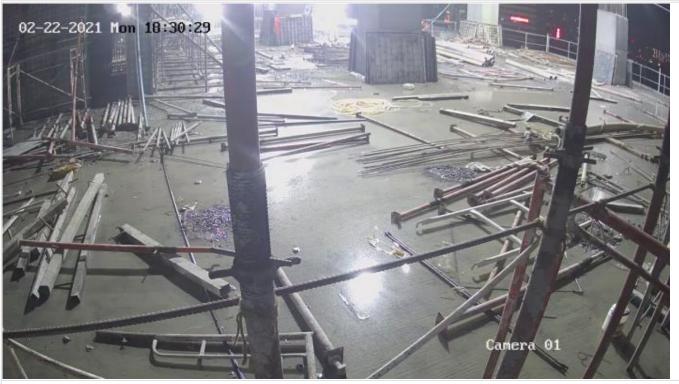

South Tower 11th Floor Slab Concreting on 02-09-21

South Tower 11th Floor Slab Concreting on 02-09-21

Generated by: www.bel3c.com, Developed by: Engr. Md. Sanaul Haque