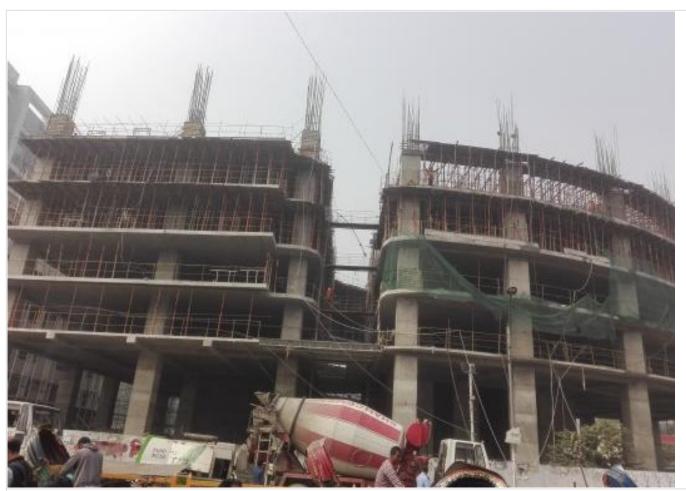

# **Site Photographs**

South Tower 11th Floor Slab Concreting

South Tower 11th Floor Slab Concreting

| Site Desription  |                                                     |
|------------------|-----------------------------------------------------|
| Site Instruction |                                                     |
| Entry by:        | Generated by:                                       |
| Planning Engieer | www.bel3c.com, Developed by: Engr. Md. Sanaul Haque |