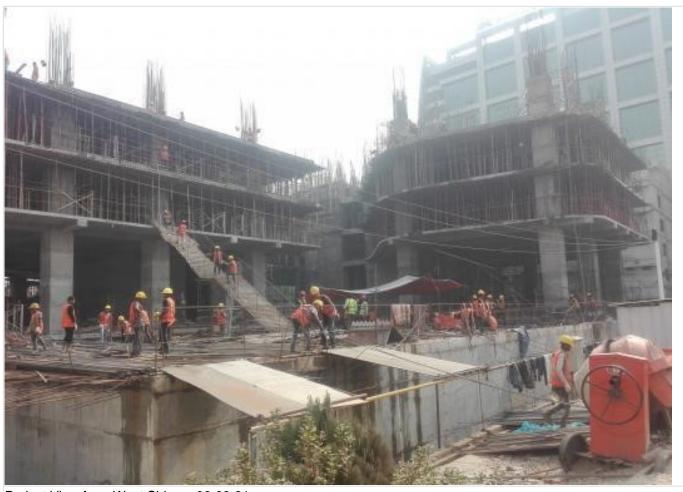

# **Site Photographs**

South Tower 11th Floor Slab Concreting

South Tower 11th Floor Slab Concreting

| Site Desription  |                                                     |
|------------------|-----------------------------------------------------|
| Site Instruction |                                                     |
| Entry by:        | Generated by:                                       |
| Planning Engieer | www.bel3c.com, Developed by: Engr. Md. Sanaul Haque |

South Tower 11th Floor Slab Concreting on 02-09-21

South Tower 11th Floor Slab Concreting on 02-09-21

Generated by: www.bel3c.com, Developed by: Engr. Md. Sanaul Haque