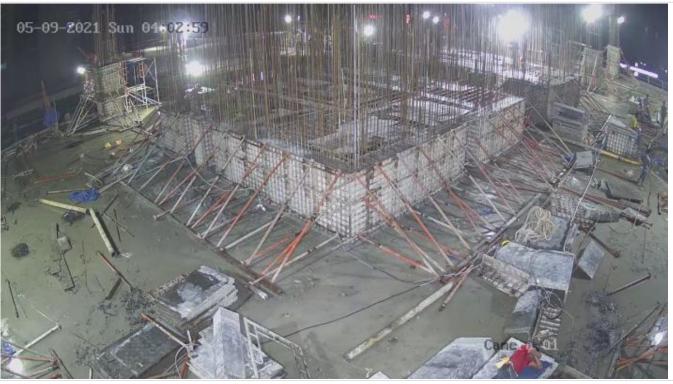

# **Progress This Day**

| WBS    | Task                                | Total Qty | Today Done(%) | Total Done(%) | Schedule Start | Schedule Finish |
|--------|-------------------------------------|-----------|---------------|---------------|----------------|-----------------|
| 12.1.3 | 11th Floor-South Tower-Stair        | 2nos      | 100           | 100           | 15-04-21       | 19-04-21        |
| 12.1.4 | 11th Floor-South<br>Tower-Roof Slab | 963m2     | 100           | 100           | 15-04-21       | 19-04-21        |

# **Site Photographs**

South Tower 11th Floor Slab Concreting

South Tower 11th Floor Slab Concreting

| Site Desription  |                                                     |
|------------------|-----------------------------------------------------|
| Site Instruction |                                                     |
| Entry by:        | Generated by:                                       |
| Planning Engieer | www.bel3c.com, Developed by: Engr. Md. Sanaul Haque |

South Tower 11th Floor Slab Concreting on 02-09-21

South Tower 11th Floor Slab Concreting on 02-09-21

Generated by: www.bel3c.com, Developed by: Engr. Md. Sanaul Haque