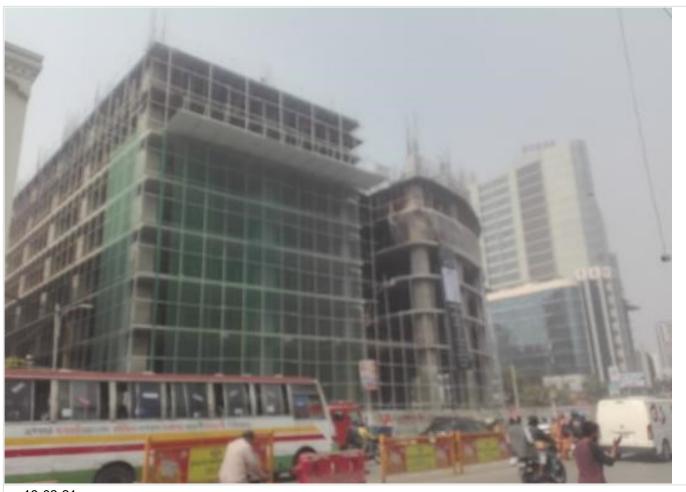

**PROGRESS PHOTO** 

South Tower 11th Floor Slab Concreting on 02-09-21

South Tower 11th Floor Slab Concreting on 02-09-21

Generated by: www.bel3c.com, Developed by: Engr. Md. Sanaul Haque