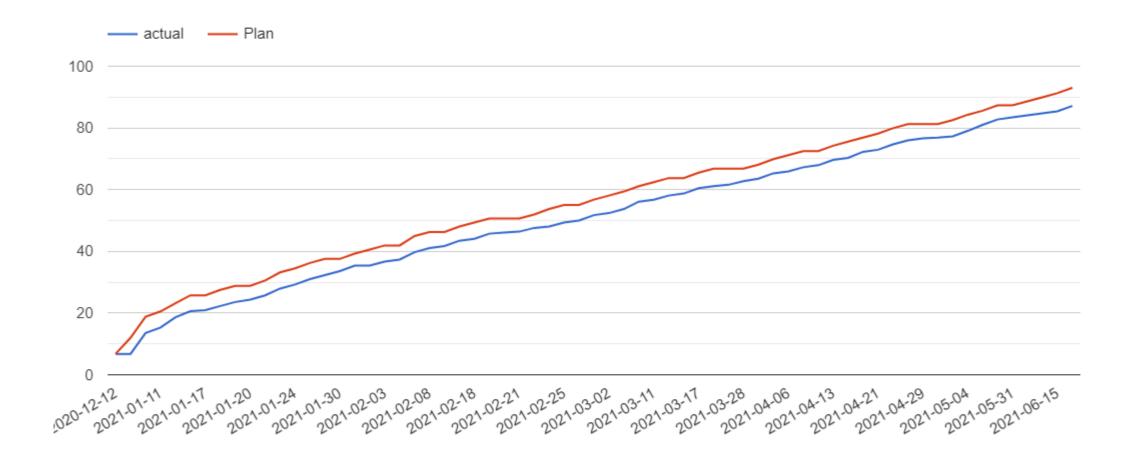

# **TOTAL PROGRESS REPORT**

| From 6-January-          | 2021 to 2-Sept          | ember-20 | 21             |    |               |         |      |          |          |         |  |
|--------------------------|-------------------------|----------|----------------|----|---------------|---------|------|----------|----------|---------|--|
| Project Code:            |                         | 42       | Name:          |    | NBL Tower-    | -Supers | tucu | re       |          |         |  |
| Client:                  | National Ban<br>Limited | ık       | Contractor:    |    |               |         |      |          |          |         |  |
| Total Duration: 239 days |                         |          |                | -  | Total Working | Days:   | 60   | Total Ma | anpower: | 20318   |  |
| Planning Progre          | ss = 100°               | % Ac     | ctual Progress | s= | 87.1%         | SPI     | =    | 0.87     | Behind S | chedule |  |
|                          |                         |          |                |    |               |         |      |          |          |         |  |

## **CUMMULATIVE ACTUAL WORK PROGRESS**

## **CUMMULATIVE PLAN WORK PROGRESS**

## **CUMMULATIVE WORK PROGRESS**