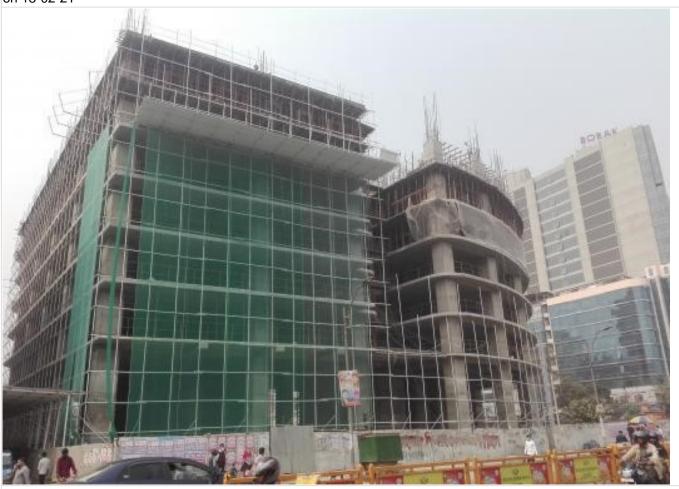

**PROGRESS PHOTO** 

South Tower 11th Floor Slab Concreting on 02-09-21

South Tower 11th Floor Slab Concreting on 02-09-21

Generated by: www.bel3c.com, Developed by: Engr. Md. Sanaul Haque