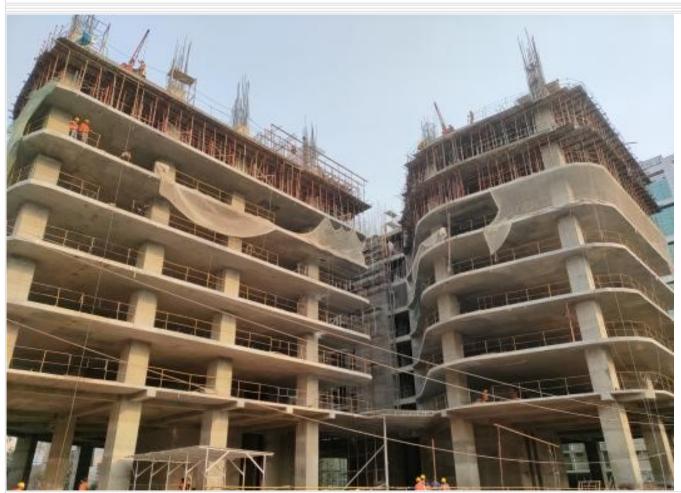

**PROGRESS PHOTO** 

South Tower 11th Floor Slab Concreting on 02-09-21

South Tower 11th Floor Slab Concreting on 02-09-21

Generated by: www.bel3c.com, Developed by: Engr. Md. Sanaul Haque