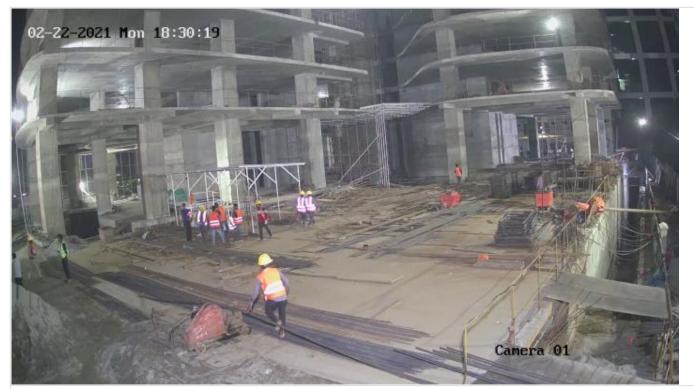

South Tower 11th Floor Slab Concreting on 02-09-21

South Tower 11th Floor Slab Concreting on 02-09-21

Generated by: www.bel3c.com, Developed by: Engr. Md. Sanaul Haque