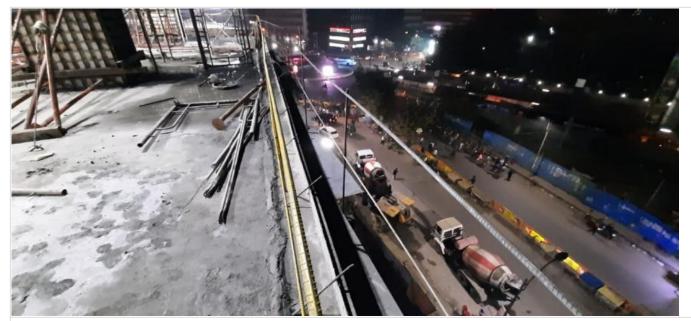

South Tower 11th Floor Slab Concreting on 02-09-21

South Tower 11th Floor Slab Concreting on 02-09-21

Generated by: www.bel3c.com, Developed by: Engr. Md. Sanaul Haque