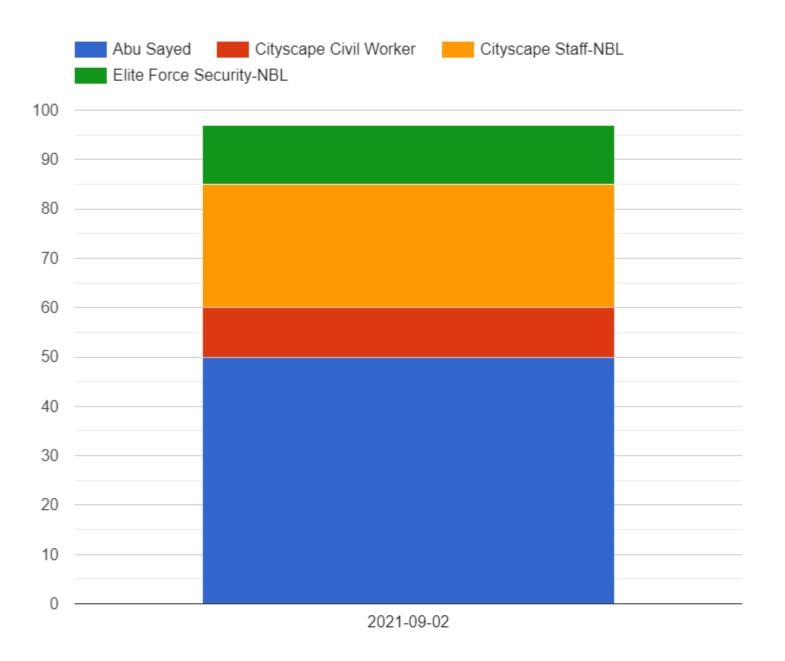

## **DAILY MANPOWER**

| Manpower |                          |      |  |  |  |  |  |  |  |  |
|----------|--------------------------|------|--|--|--|--|--|--|--|--|
| SN       | Description              | Nos. |  |  |  |  |  |  |  |  |
| 01       | Cityscape Staff-NBL      | 25   |  |  |  |  |  |  |  |  |
| 02       | Elite Force Security-NBL | 12   |  |  |  |  |  |  |  |  |
| 03       | Abu Sayed                | 50   |  |  |  |  |  |  |  |  |
| 04       | Cityscape Civil Worker   | 10   |  |  |  |  |  |  |  |  |
| TOTAL    |                          | 97   |  |  |  |  |  |  |  |  |