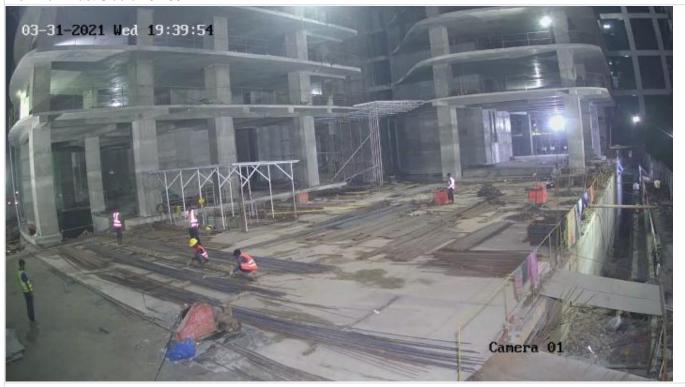

South Tower 11th Floor Slab Concreting on 02-09-21

South Tower 11th Floor Slab Concreting on 02-09-21

Generated by: www.bel3c.com, Developed by: Engr. Md. Sanaul Haque