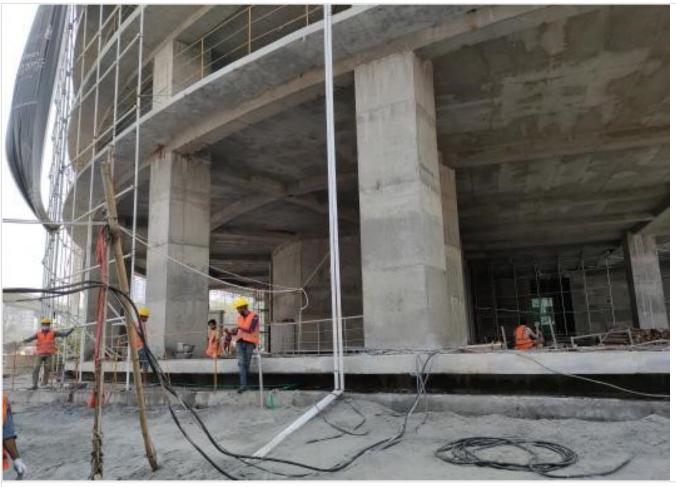

**PROGRESS PHOTO** 

South Tower 11th Floor Slab Concreting on 02-09-21

South Tower 11th Floor Slab Concreting on 02-09-21

Generated by: www.bel3c.com, Developed by: Engr. Md. Sanaul Haque