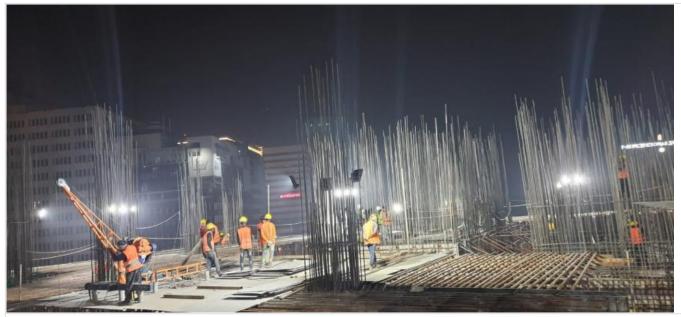

South Tower 11th Floor Slab Concreting on 02-09-21

South Tower 11th Floor Slab Concreting on 02-09-21

Generated by: www.bel3c.com, Developed by: Engr. Md. Sanaul Haque