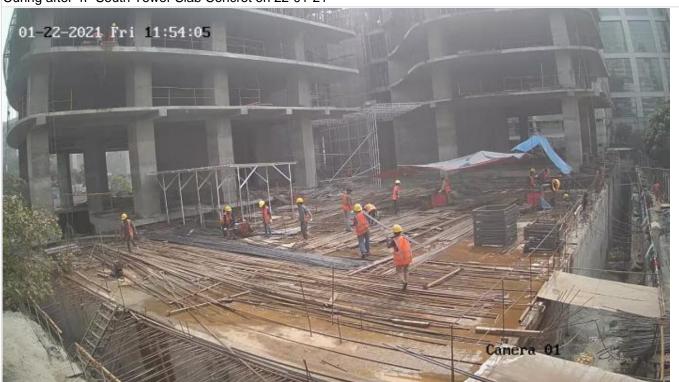

South Tower 11th Floor Slab Concreting on 02-09-21

South Tower 11th Floor Slab Concreting on 02-09-21

Generated by: www.bel3c.com, Developed by: Engr. Md. Sanaul Haque