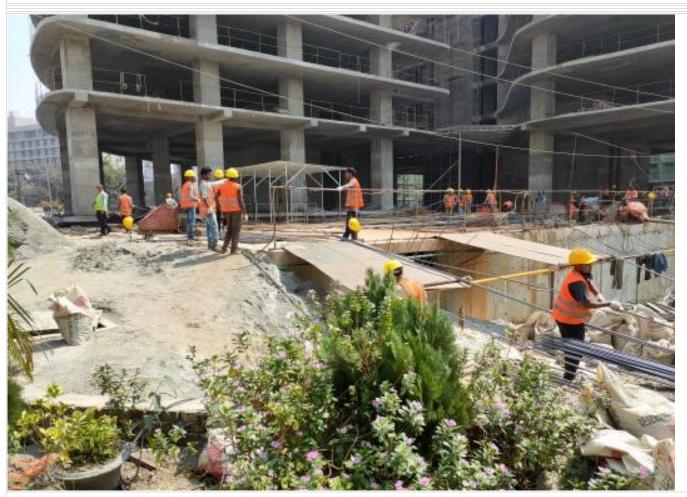

**PROGRESS PHOTO** 

South Tower 11th Floor Slab Concreting on 02-09-21

South Tower 11th Floor Slab Concreting on 02-09-21

Generated by: www.bel3c.com, Developed by: Engr. Md. Sanaul Haque