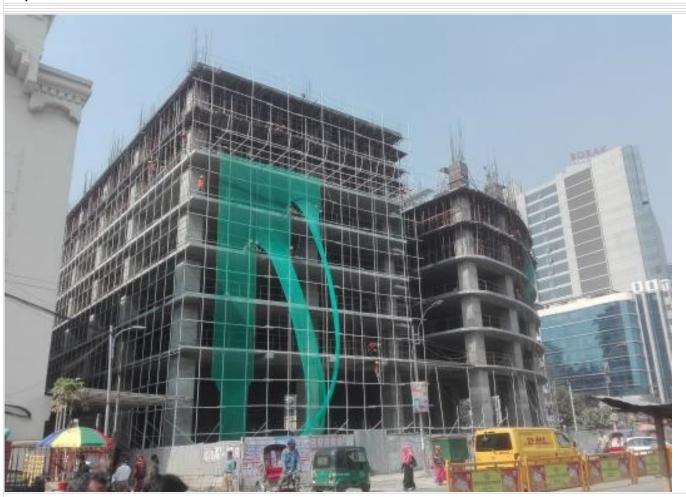

# **Site Photographs**

South Tower 11th Floor Slab Concreting

South Tower 11th Floor Slab Concreting

| Site Desription  |                                                     |
|------------------|-----------------------------------------------------|
| Site Instruction |                                                     |
| Entry by:        | Generated by:                                       |
| Planning Engieer | www.bel3c.com, Developed by: Engr. Md. Sanaul Haque |

South Tower 11th Floor Slab Concreting on 02-09-21

South Tower 11th Floor Slab Concreting on 02-09-21

Generated by: www.bel3c.com, Developed by: Engr. Md. Sanaul Haque