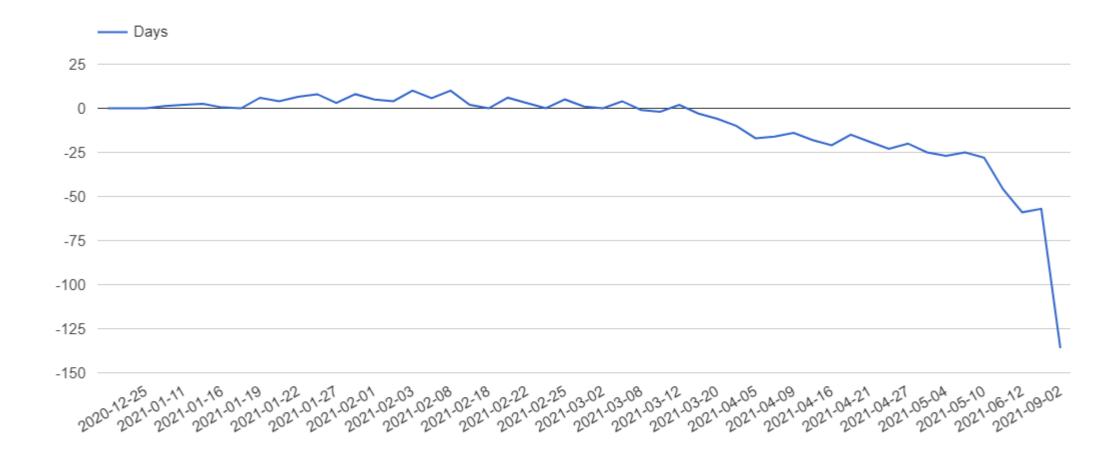

# **TOTAL PROGRESS REPORT**

| From 6-January-          | 2021 to 2-Sept          | ember-20 | 21             |    |               |         |      |          |          |         |  |
|--------------------------|-------------------------|----------|----------------|----|---------------|---------|------|----------|----------|---------|--|
| Project Code:            |                         | 42       | Name:          |    | NBL Tower-    | -Supers | tucu | re       |          |         |  |
| Client:                  | National Ban<br>Limited | ık       | Contractor:    |    |               |         |      |          |          |         |  |
| Total Duration: 239 days |                         |          |                | -  | Total Working | Days:   | 60   | Total Ma | anpower: | 20318   |  |
| Planning Progre          | ss = 100°               | % Ac     | ctual Progress | s= | 87.1%         | SPI     | =    | 0.87     | Behind S | chedule |  |
|                          |                         |          |                |    |               |         |      |          |          |         |  |

#### SCHEDULE AHEAD-BEHIND