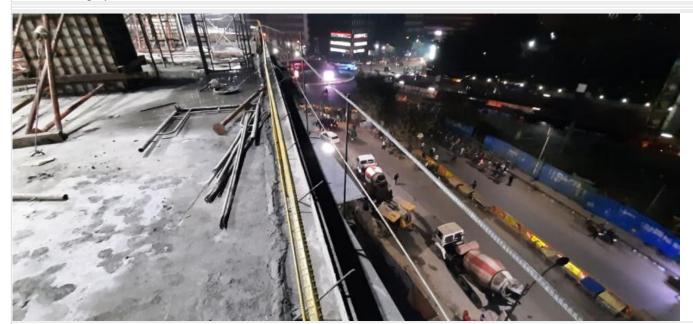

# **Site Photographs**

South Tower 11th Floor Slab Concreting

South Tower 11th Floor Slab Concreting

| Site Desription  |                                                     |
|------------------|-----------------------------------------------------|
| Site Instruction |                                                     |
| Entry by:        | Generated by:                                       |
| Planning Engieer | www.bel3c.com, Developed by: Engr. Md. Sanaul Haque |

South Tower 11th Floor Slab Concreting on 02-09-21

South Tower 11th Floor Slab Concreting on 02-09-21

Generated by: www.bel3c.com, Developed by: Engr. Md. Sanaul Haque