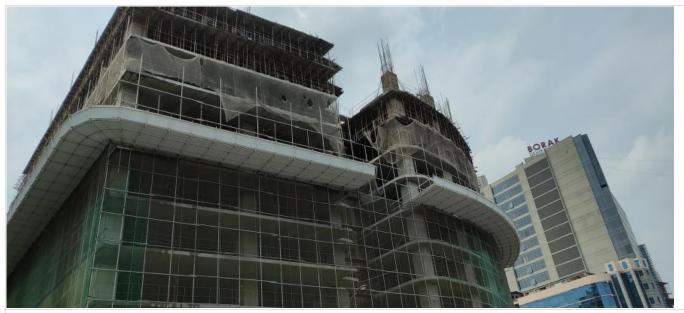

# **Site Photographs**

South Tower 11th Floor Slab Concreting

South Tower 11th Floor Slab Concreting

| Site Desription  |                                                     |
|------------------|-----------------------------------------------------|
| Site Instruction |                                                     |
| Entry by:        | Generated by:                                       |
| Planning Engieer | www.bel3c.com, Developed by: Engr. Md. Sanaul Haque |

South Tower 11th Floor Slab Concreting on 02-09-21

South Tower 11th Floor Slab Concreting on 02-09-21

Generated by: www.bel3c.com, Developed by: Engr. Md. Sanaul Haque