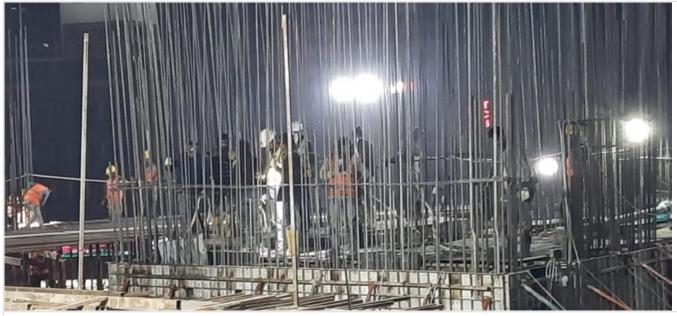

# **Site Photographs**

South Tower 11th Floor Slab Concreting

South Tower 11th Floor Slab Concreting

| Site Desription  |                                                     |
|------------------|-----------------------------------------------------|
| Site Instruction |                                                     |
| Entry by:        | Generated by:                                       |
| Planning Engieer | www.bel3c.com, Developed by: Engr. Md. Sanaul Haque |

South Tower 11th Floor Slab Concreting on 02-09-21

South Tower 11th Floor Slab Concreting on 02-09-21

Generated by: www.bel3c.com, Developed by: Engr. Md. Sanaul Haque