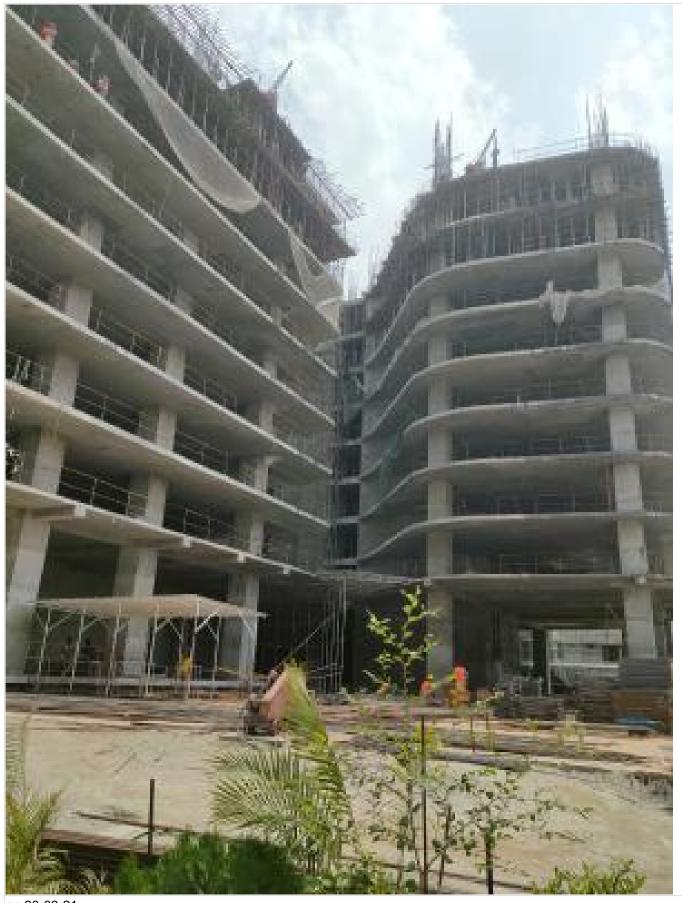

**PROGRESS PHOTO** 

South Tower 11th Floor Slab Concreting on 02-09-21

South Tower 11th Floor Slab Concreting on 02-09-21

Generated by: www.bel3c.com, Developed by: Engr. Md. Sanaul Haque