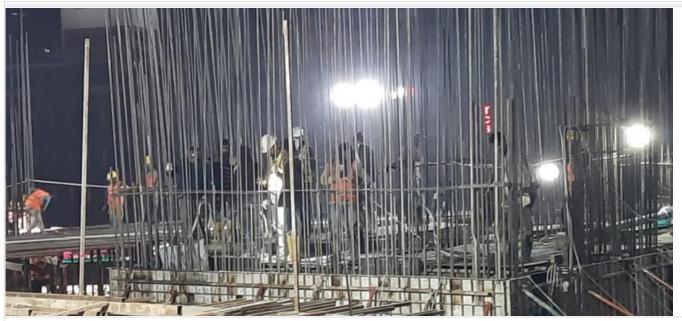

# **Site Photographs**

South Tower 11th Floor Slab Concreting

South Tower 11th Floor Slab Concreting

| Site Desription  |                                                     |
|------------------|-----------------------------------------------------|
| Site Instruction |                                                     |
| Entry by:        | Generated by:                                       |
| Planning Engieer | www.bel3c.com, Developed by: Engr. Md. Sanaul Haque |

South Tower 11th Floor Slab Concreting on 02-09-21

South Tower 11th Floor Slab Concreting on 02-09-21

Generated by: www.bel3c.com, Developed by: Engr. Md. Sanaul Haque