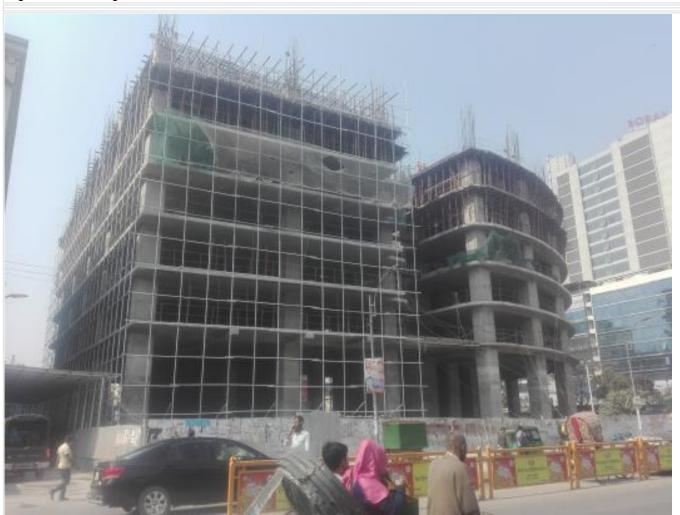

# **Site Photographs**

South Tower 11th Floor Slab Concreting

South Tower 11th Floor Slab Concreting

| Site Desription  |                                                     |
|------------------|-----------------------------------------------------|
| Site Instruction |                                                     |
| Entry by:        | Generated by:                                       |
| Planning Engieer | www.bel3c.com, Developed by: Engr. Md. Sanaul Haque |

South Tower 11th Floor Slab Concreting on 02-09-21

South Tower 11th Floor Slab Concreting on 02-09-21

Generated by: www.bel3c.com, Developed by: Engr. Md. Sanaul Haque