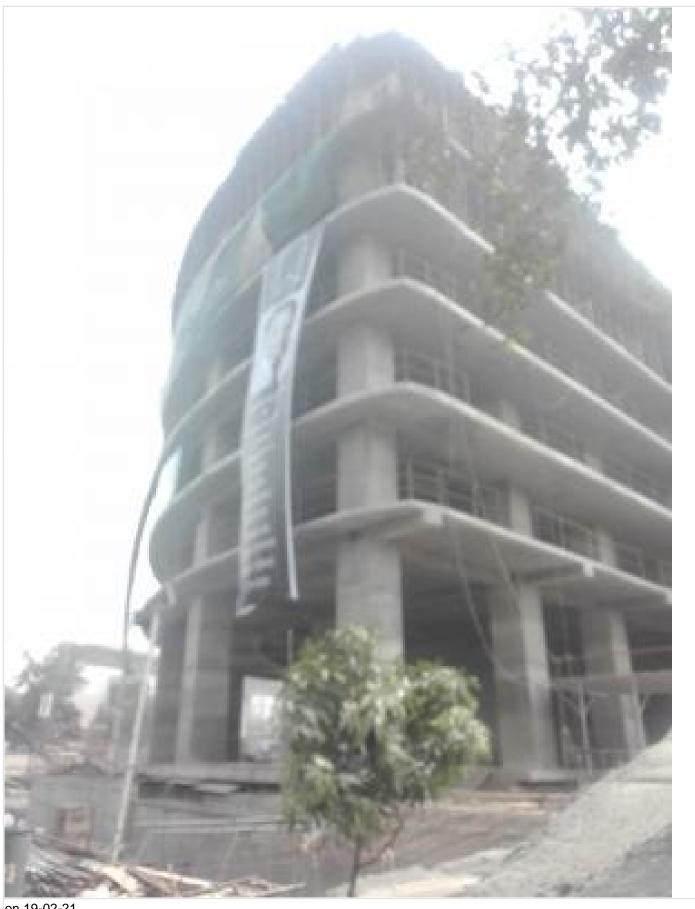

**PROGRESS PHOTO** 

South Tower 11th Floor Slab Concreting on 02-09-21

South Tower 11th Floor Slab Concreting on 02-09-21

Generated by: www.bel3c.com, Developed by: Engr. Md. Sanaul Haque