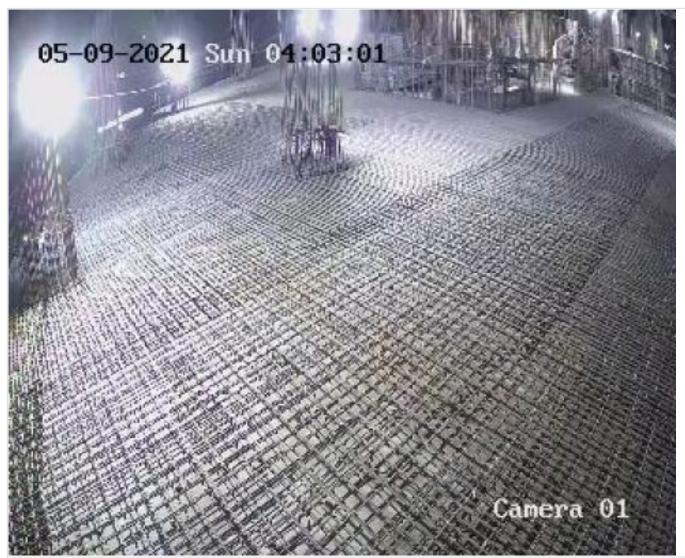

# **Progress This Day**

| WBS    | Task                                | Total Qty | Today Done(%) | Total Done(%) | Schedule Start | Schedule Finish |
|--------|-------------------------------------|-----------|---------------|---------------|----------------|-----------------|
| 12.1.3 | 11th Floor-South Tower-Stair        | 2nos      | 100           | 100           | 15-04-21       | 19-04-21        |
| 12.1.4 | 11th Floor-South<br>Tower-Roof Slab | 963m2     | 100           | 100           | 15-04-21       | 19-04-21        |

# **Site Photographs**

South Tower 11th Floor Slab Concreting

South Tower 11th Floor Slab Concreting

| Site Desription  |                                                     |
|------------------|-----------------------------------------------------|
| Site Instruction |                                                     |
| Entry by:        | Generated by:                                       |
| Planning Engieer | www.bel3c.com, Developed by: Engr. Md. Sanaul Haque |

South Tower 11th Floor Slab Concreting on 02-09-21

South Tower 11th Floor Slab Concreting on 02-09-21

Generated by: www.bel3c.com, Developed by: Engr. Md. Sanaul Haque