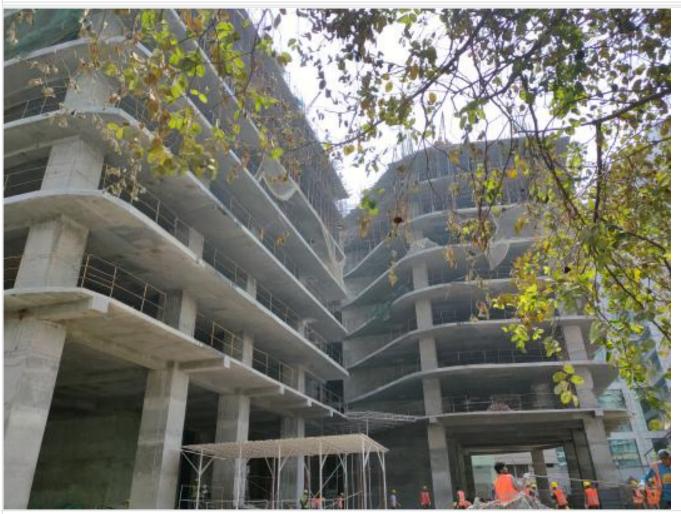

**PROGRESS PHOTO** 

South Tower 11th Floor Slab Concreting on 02-09-21

South Tower 11th Floor Slab Concreting on 02-09-21

Generated by: www.bel3c.com, Developed by: Engr. Md. Sanaul Haque