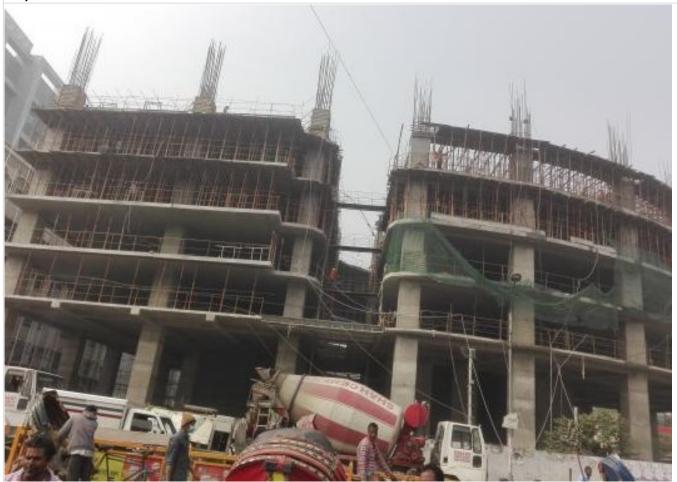

# **Site Photographs**

South Tower 11th Floor Slab Concreting

South Tower 11th Floor Slab Concreting

| Site Desription  |                                                     |
|------------------|-----------------------------------------------------|
| Site Instruction |                                                     |
| Entry by:        | Generated by:                                       |
| Planning Engieer | www.bel3c.com, Developed by: Engr. Md. Sanaul Haque |