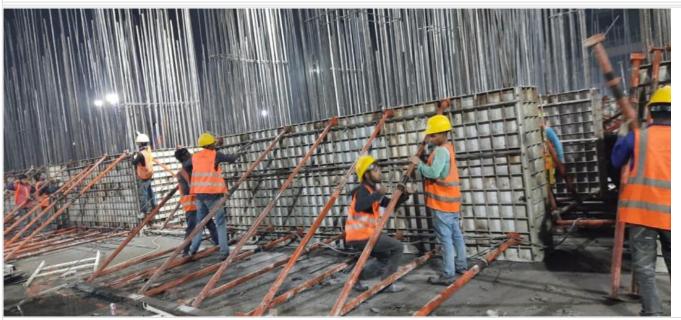

South Tower 11th Floor Slab Concreting on 02-09-21

South Tower 11th Floor Slab Concreting on 02-09-21

Generated by: www.bel3c.com, Developed by: Engr. Md. Sanaul Haque