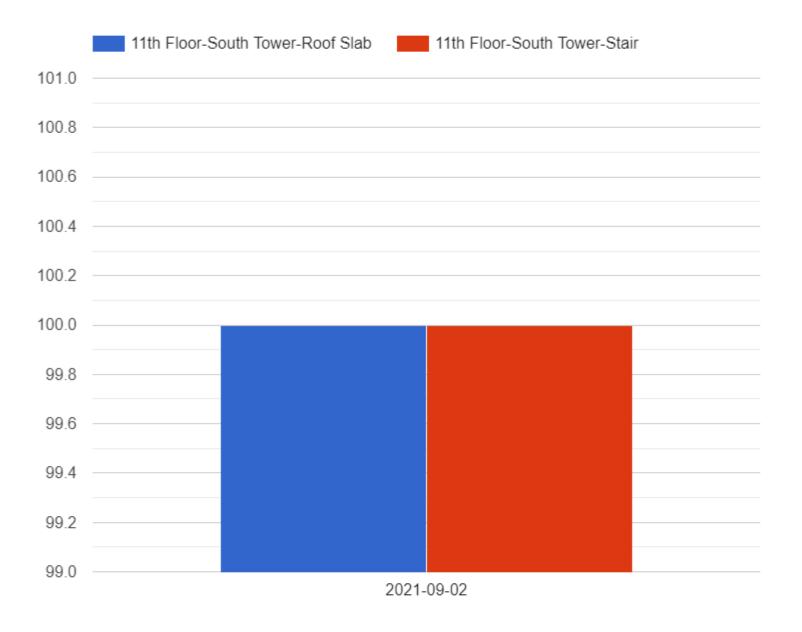

# **Monthly Progress**

| WBS    | Task                                     | Total<br>Qty | Upto Last<br>Month(%) | This<br>Month(%) | Total<br>Done(%) | Schedule<br>Start | Schedule<br>Finish | Actual<br>Finish |
|--------|------------------------------------------|--------------|-----------------------|------------------|------------------|-------------------|--------------------|------------------|
| 12.1.3 | 11th Floor-<br>South Tower-<br>Stair     | 2nos         | 0                     | 100              | 100              | 15-04-21          | 19-04-21           | 02-09-21         |
| 12.1.4 | 11th Floor-<br>South Tower-<br>Roof Slab | 963m2        | 0                     | 100              | 100              | 15-04-21          | 19-04-21           | 02-09-21         |

# **Progress This Day**

| WBS    | Task                                | Total Qty | Today Done(%) | Total Done(%) | Schedule Start | Schedule Finish |
|--------|-------------------------------------|-----------|---------------|---------------|----------------|-----------------|
| 12.1.3 | 11th Floor-South Tower-Stair        | 2nos      | 100           | 100           | 15-04-21       | 19-04-21        |
| 12.1.4 | 11th Floor-South<br>Tower-Roof Slab | 963m2     | 100           | 100           | 15-04-21       | 19-04-21        |