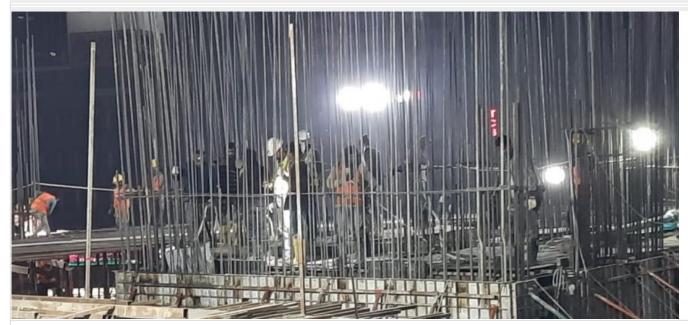

# **Site Photographs**

South Tower 11th Floor Slab Concreting

South Tower 11th Floor Slab Concreting

| Site Desription  |                                                     |
|------------------|-----------------------------------------------------|
| Site Instruction |                                                     |
| Entry by:        | Generated by:                                       |
| Planning Engieer | www.bel3c.com, Developed by: Engr. Md. Sanaul Haque |

South Tower 11th Floor Slab Concreting on 02-09-21

South Tower 11th Floor Slab Concreting on 02-09-21

Generated by: www.bel3c.com, Developed by: Engr. Md. Sanaul Haque