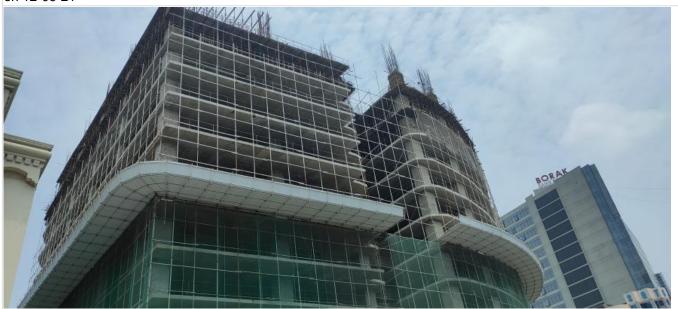

# **Site Photographs**

South Tower 11th Floor Slab Concreting

South Tower 11th Floor Slab Concreting

| Site Desription  |                                                     |
|------------------|-----------------------------------------------------|
| Site Instruction |                                                     |
| Entry by:        | Generated by:                                       |
| Planning Engieer | www.bel3c.com, Developed by: Engr. Md. Sanaul Haque |

South Tower 11th Floor Slab Concreting on 02-09-21

South Tower 11th Floor Slab Concreting on 02-09-21

Generated by: www.bel3c.com, Developed by: Engr. Md. Sanaul Haque