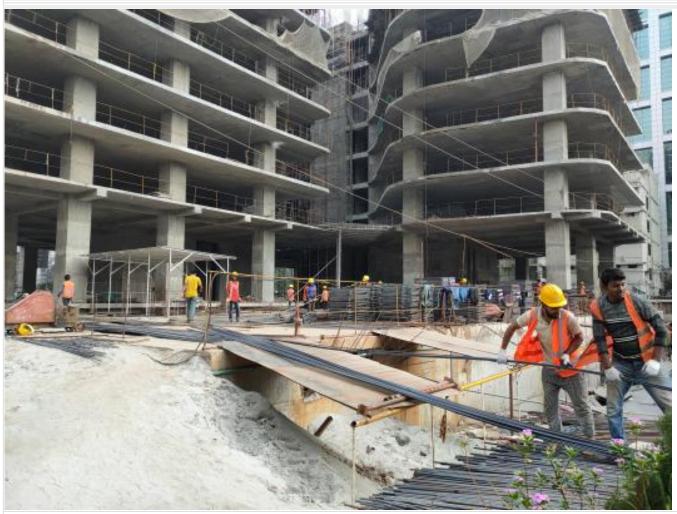

# **Site Photographs**

South Tower 11th Floor Slab Concreting

South Tower 11th Floor Slab Concreting

| Site Desription  |                                                     |
|------------------|-----------------------------------------------------|
| Site Instruction |                                                     |
| Entry by:        | Generated by:                                       |
| Planning Engieer | www.bel3c.com, Developed by: Engr. Md. Sanaul Haque |

South Tower 11th Floor Slab Concreting on 02-09-21

South Tower 11th Floor Slab Concreting on 02-09-21

Generated by: www.bel3c.com, Developed by: Engr. Md. Sanaul Haque