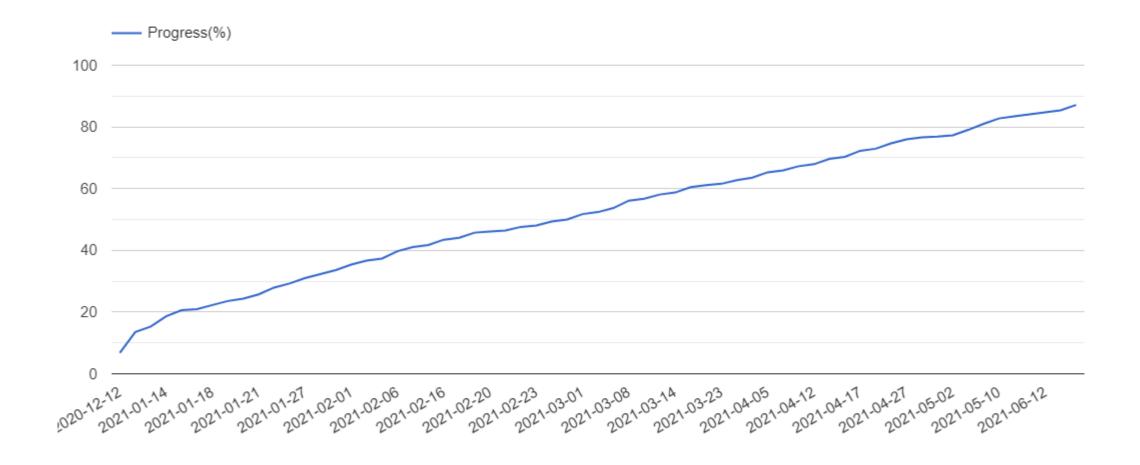

er-<br>Column    | 13nos     |                  | 20-04-21         | 26-04-21           |                 |                  | 0                 | Started |
| 13.1.2 | 12th Floor-<br>South Tower-<br>Lift Core | 2nos      |                  | 20-04-21         | 26-04-21           |                 |                  | 0                 | Started |
| 13.2.1 | 12th Floor-<br>North Tower-<br>Column    | 11nos     |                  | 25-04-21         | 01-05-21           |                 |                  | 0                 | Started |
| 13.2.2 | 12th Floor-<br>North Tower-<br>Lift Core | 2nos      |                  | 25-04-21         | 01-05-21           |                 |                  | 0                 | Started |

## **DAILY MANPOWER**



## **CUMMULATIVE ACTUAL WORK PROGRESS**



## **CUMMULATIVE PLAN WORK PROGRESS**



## **CUMMULATIVE WORK PROGRESS**



#### SCHEDULE AHEAD-BEHIND



# MONTHLY REPORT DAILY REPORT



# **MONTHLY PROGRESS REPORT**

From 1-September-2021 to 2-September-2021

Project Code: 42 Name: NBL Tower-Superstucure

Client: National Bank Limited Contractor: Cityscape International Ltd.

# **Monthly Progress**

| WBS    | Task                                     | Total<br>Qty | Upto Last<br>Month(%) | This<br>Month(%) | Total<br>Done(%) | Schedule<br>Start | Schedule<br>Finish | Actual<br>Finish |
|--------|------------------------------------------|--------------|-----------------------|------------------|------------------|-------------------|--------------------|------------------|
| 12.1.3 | 11th Floor-<br>South Tower-<br>Stair     | 2nos