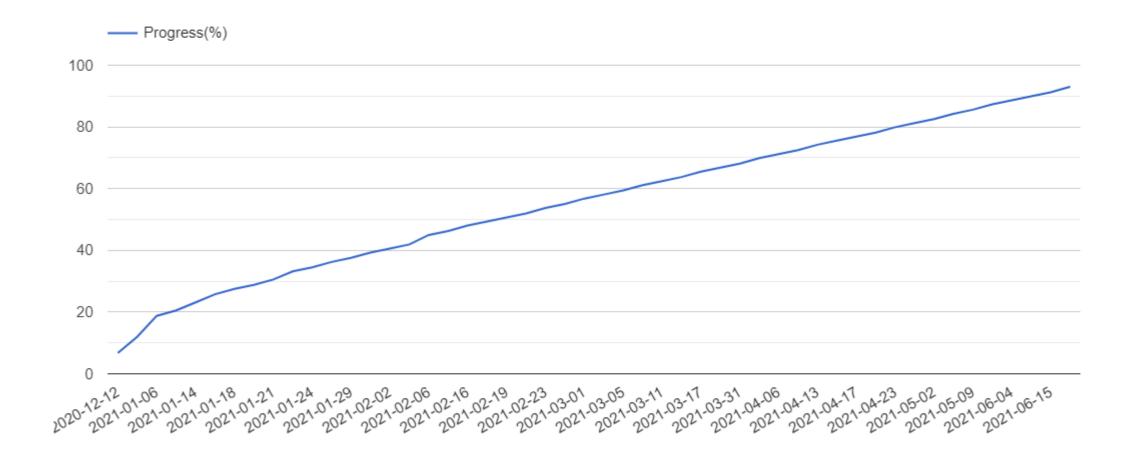

| 20-04-21         | 26-04-21           |                 |                  | 0                 | Started |
| 13.1.2 | 12th Floor-<br>South Tower-<br>Lift Core | 2nos      |                  | 20-04-21         | 26-04-21           |                 |                  | 0                 | Started |
| 13.2.1 | 12th Floor-<br>North Tower-<br>Column    | 11nos     |                  | 25-04-21         | 01-05-21           |                 |                  | 0                 | Started |
| 13.2.2 | 12th Floor-<br>North Tower-<br>Lift Core | 2nos      |                  | 25-04-21         | 01-05-21           |                 |                  | 0                 | Started |

## **DAILY MANPOWER**



## **CUMMULATIVE ACTUAL WORK PROGRESS**



## **CUMMULATIVE PLAN WORK PROGRESS**



## **CUMMULATIVE WORK PROGRESS**



#### SCHEDULE AHEAD-BEHIND



# MONTHLY REPORT DAILY REPORT



# **MONTHLY PROGRESS REPORT**

From 1-September-2021 to 2-September-2021

Project Code: 42 Name: NBL Tower-Superstucure

Client: National Bank Limited Contractor: Cityscape International Ltd.

# **Monthly Progress**

| WBS    | Task                                     | Total<br>Qty | Upto Last<br>Month(%) | This<br>Month(%) | Total<br>Done(%) | Schedule<br>Start | Schedule<br>Finish | Actual<br>Finish |
|--------|------------------------------------------|--------------|-----------------------|------------------|------------------|-------------------|--------------------|------------------|
| 12.1.3 | 11th Floor-<br>South Tower-<br>Stair     | 2nos         | 0                     | 100