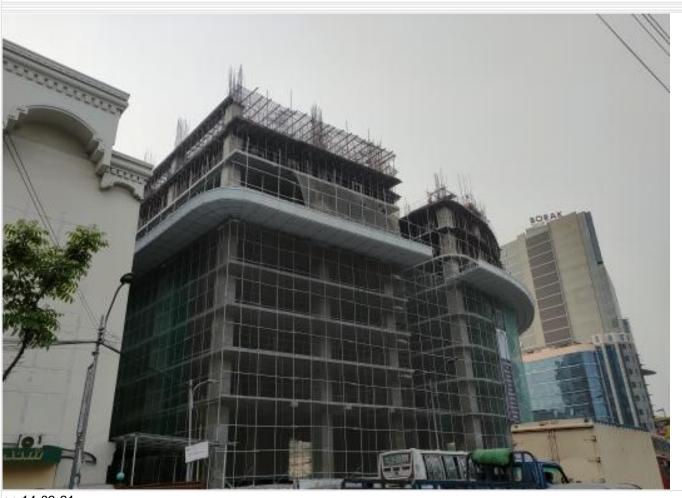

**PROGRESS PHOTO** 

South Tower 11th Floor Slab Concreting on 02-09-21

South Tower 11th Floor Slab Concreting on 02-09-21

Generated by: www.bel3c.com, Developed by: Engr. Md. Sanaul Haque