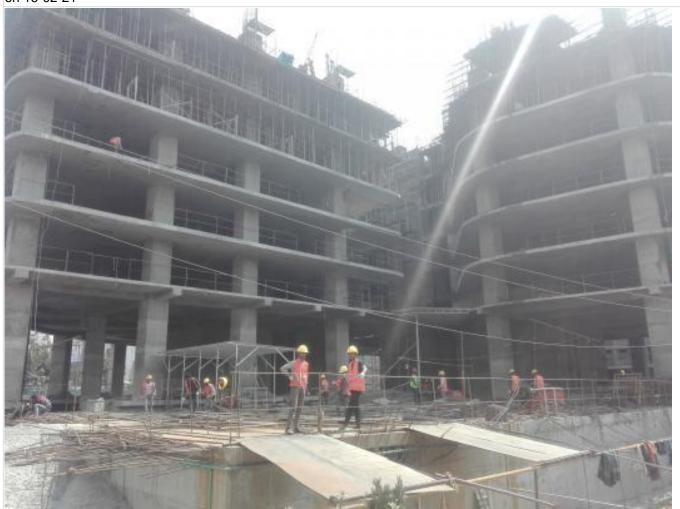

# **Site Photographs**

South Tower 11th Floor Slab Concreting

South Tower 11th Floor Slab Concreting

| Site Desription  |                                                     |
|------------------|-----------------------------------------------------|
| Site Instruction |                                                     |
| Entry by:        | Generated by:                                       |
| Planning Engieer | www.bel3c.com, Developed by: Engr. Md. Sanaul Haque |