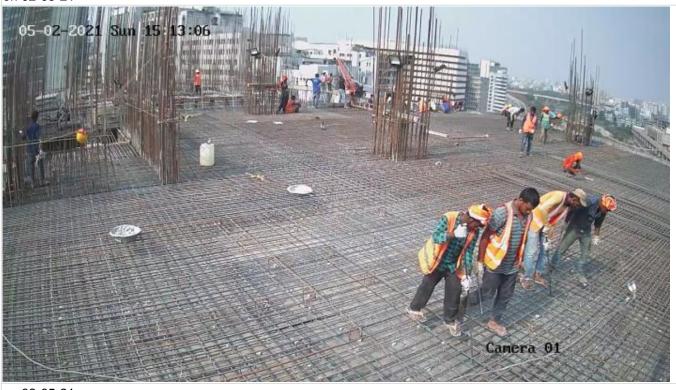

South Tower 11th Floor Slab Concreting on 02-09-21

South Tower 11th Floor Slab Concreting on 02-09-21

Generated by: www.bel3c.com, Developed by: Engr. Md. Sanaul Haque