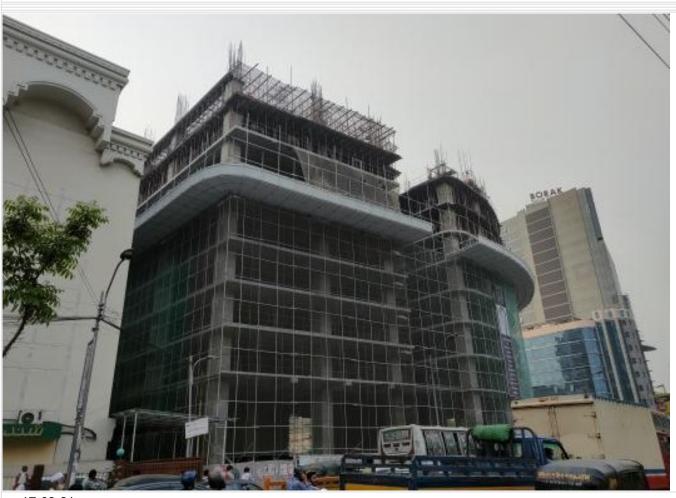

**PROGRESS PHOTO** 

South Tower 11th Floor Slab Concreting on 02-09-21

South Tower 11th Floor Slab Concreting on 02-09-21

Generated by: www.bel3c.com, Developed by: Engr. Md. Sanaul Haque