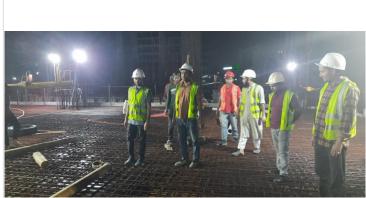

# **Site Photographs**

South Tower 11th Floor Slab Concreting

South Tower 11th Floor Slab Concreting

| Site Desription  |                                                     |
|------------------|-----------------------------------------------------|
| Site Instruction |                                                     |
| Entry by:        | Generated by:                                       |
| Planning Engieer | www.bel3c.com, Developed by: Engr. Md. Sanaul Haque |

South Tower 11th Floor Slab Concreting on 02-09-21

South Tower 11th Floor Slab Concreting on 02-09-21

Generated by: www.bel3c.com, Developed by: Engr. Md. Sanaul Haque