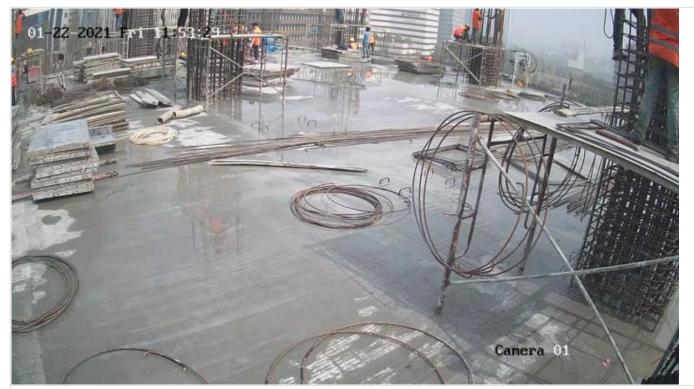

Night Shift Working on 21-01-21

Curing after 4F South Tower Slab Concret on 22-01-21

Re-bar Work on 22-01-21

Project Picture on 24-01-21

Project Picture on 24-01-21

Slab Re-bar Work on 27-01-21

Slab Shuttering on 27-01-21